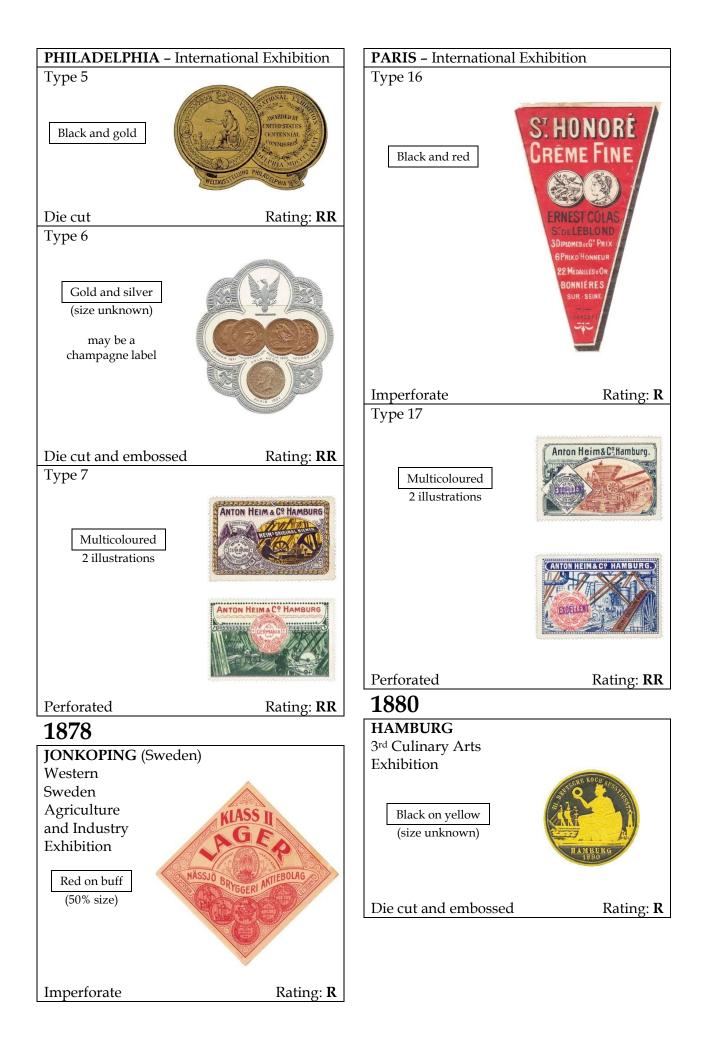

As before, the poster stamps shown promote events and dated commemorations. Anniversaries or foundation dates of businesses and associations which are increasingly found in the teens are typically not shown. Cut-outs are included where known as they are often found in collections of poster stamps and deserve mention. The images shown are again approximately 75% of actual size unless otherwise indicated.

This addendum also includes scarcity ratings as in the previous volumes. In short: C= common, U= uncommon, S= scarce, R= rare and RR= very rare.

I would like to acknowledge a few individuals whose efforts contributed to this work: Tom Minor, Ray Petersen, Nick Follansbee and the late Charles Kiddle who had continually forwarded images of new discoveries.