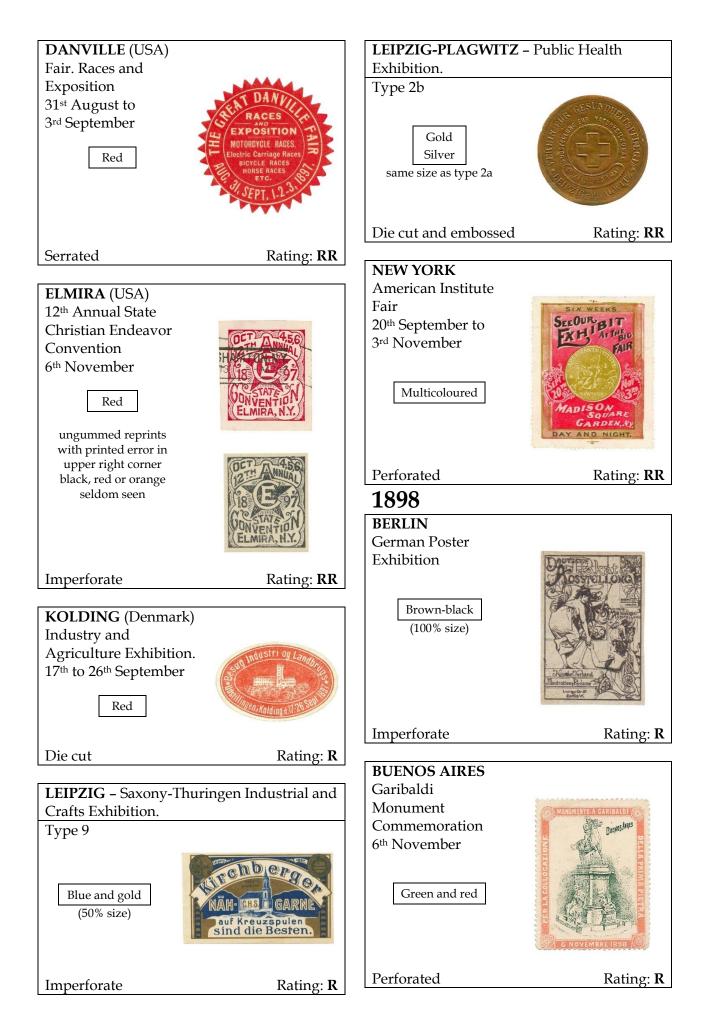

As before, the poster stamps shown promote events and dated commemorations. Anniversaries or foundation dates of businesses and associations which are increasingly found in the teens are typically not shown. Cut-outs are included where known as they are often found in collections of poster stamps and deserve mention. The images shown are again approximately 75% of actual size unless otherwise indicated.

The colours listed for each of the entries are likely not complete. Colours have become difficult to catalogue as there are so many variations of a colour. As an example, one collector's red may be another's carmine or if faded, rose. The list of colours is not intended to be complete.

This addendum also includes scarcity ratings as in the previous volumes. In short: C= common, U= uncommon, S= scarce, R= rare and RR= very rare.

I would like to acknowledge a few individuals whose efforts contributed to this work: Tom Minor, Ray Petersen, Nick Follansbee and the late Charles Kiddle who had continually forwarded images of new discoveries.