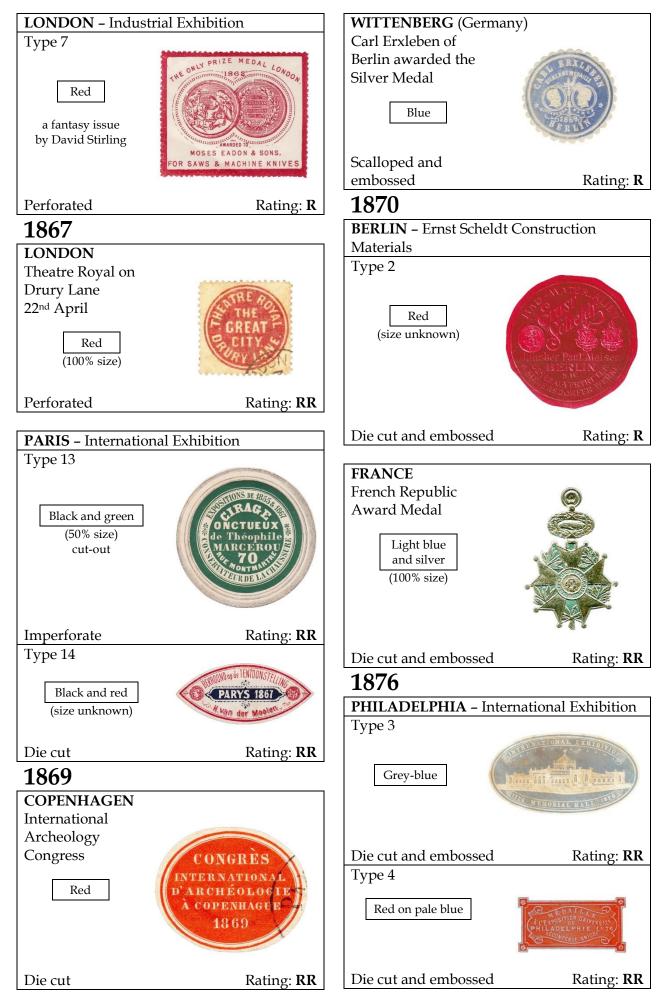

As before, the poster stamps shown promote events and dated commemorations. Anniversaries or foundation dates of businesses and associations which are increasingly found in the teens are typically not shown. Cut-outs are included where known as they are often found in collections of poster stamps and deserve mention. The images shown are again approximately 75% of actual size unless otherwise indicated.

This addendum also includes scarcity ratings as in the previous volumes. In short: C= common, U= uncommon, S= scarce, R= rare and RR= very rare.

I would like to acknowledge a few individuals whose efforts contributed to this work: Tom Minor, Ray Petersen, Nick Follansbee and the late Charles Kiddle who had continually forwarded images of new discoveries.