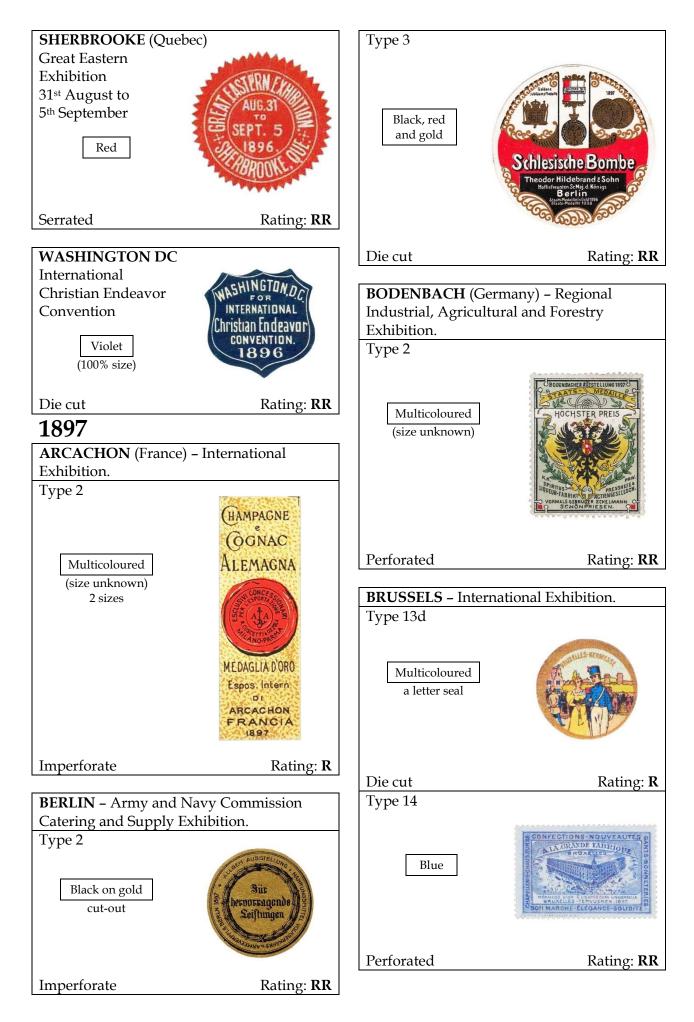

As before, the poster stamps shown promote events and dated commemorations. Anniversaries or foundation dates of businesses and associations which are increasingly found in the teens are typically not shown. Cut-outs are included where known as they are often found in collections of poster stamps and deserve mention. The images shown are again approximately 75% of actual size unless otherwise indicated.

The colours listed for each of the entries are likely not complete. Colours have become difficult to catalogue as there are so many variations of a colour. As an example, one collector's red may be another's carmine or if faded, rose. The list of colours is not intended to be complete.

This addendum also includes scarcity ratings as in the previous volumes. In short: C= common, U= uncommon, S= scarce, R= rare and RR= very rare.

I would like to acknowledge a few individuals whose efforts contributed to this work: Tom Minor, Ray Petersen, Nick Follansbee and the late Charles Kiddle who had continually forwarded images of new discoveries.