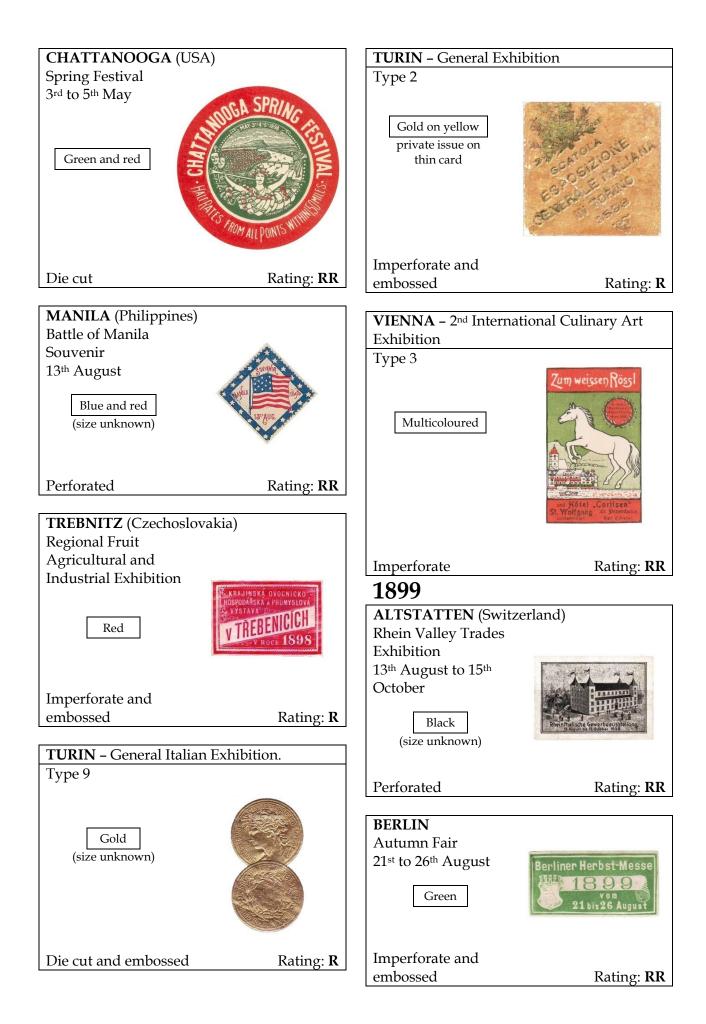

As before, the poster stamps shown promote events and dated commemorations. Anniversaries or foundation dates of businesses and associations which are increasingly found in the teens are typically not shown. Cut-outs are included where known as they are often found in collections of poster stamps and deserve mention. The images shown are again approximately 75% of actual size unless otherwise indicated.

The colours listed for each of the entries are likely not complete. Colours have become difficult to catalogue as there are so many variations of a colour. As an example, one collector's red may be another's carmine or if faded, rose. The list of colours is not intended to be complete.

This addendum also includes scarcity ratings as in the previous volumes. In short: C= common, U= uncommon, S= scarce, R= rare and RR= very rare.

I would like to acknowledge a few individuals whose efforts contributed to this work: Tom Minor, Ray Petersen, Nick Follansbee and the late Charles Kiddle who had continually forwarded images of new discoveries.