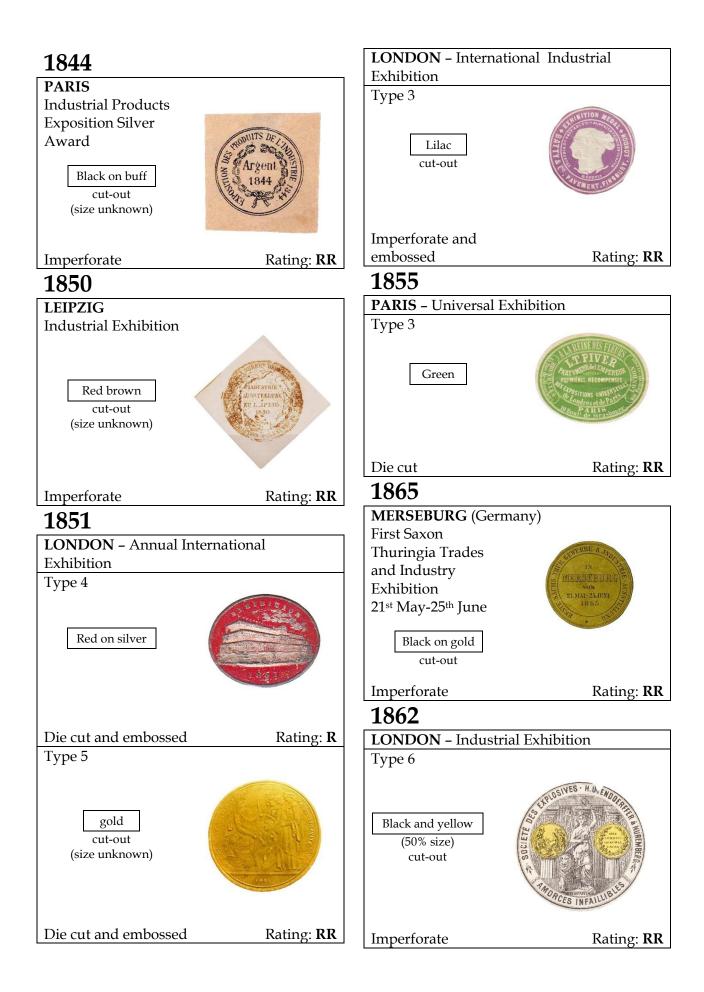

As before, the poster stamps shown promote events and dated commemorations. Anniversaries or foundation dates of businesses and associations which are increasingly found in the teens are typically not shown. Cut-outs are included where known as they are often found in collections of poster stamps and deserve mention. The images shown are again approximately 75% of actual size unless otherwise indicated.

This addendum also includes scarcity ratings as in the previous volumes. In short: C= common, U= uncommon, S= scarce, R= rare and RR= very rare.

I would like to acknowledge a few individuals whose efforts contributed to this work: Tom Minor, Ray Petersen, Nick Follansbee and the late Charles Kiddle who had continually forwarded images of new discoveries.