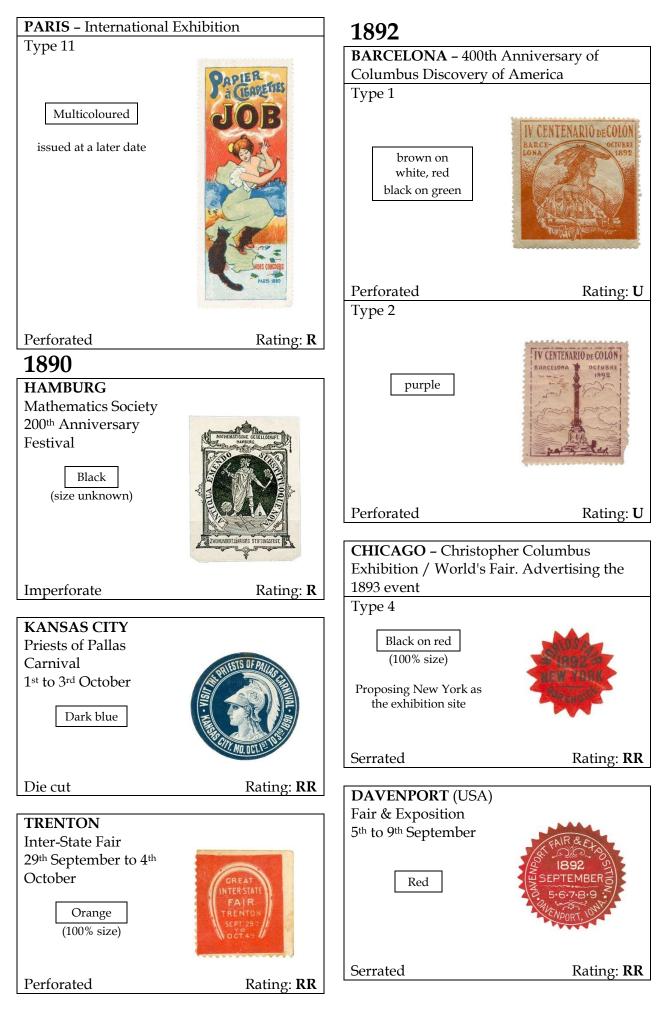

## **CORRECTIONS** to the Consolidated Edition

The corrections are for varying reasons: incorrect attribution: wrong date; additional states or clarifications.

| 1889 | <b>Paris</b> (p34) – International Exhibition. Type 1.<br>Incorrect illustration. Should be sepia photographs. 12<br>different seen. |  |
|------|--------------------------------------------------------------------------------------------------------------------------------------|--|
|      | <b>Paris</b> (p34) – International Exhibition. Type 2.<br>Illustration is incorrectly shown as Type 1.                               |  |
| 1893 | <b>Chicago</b> (p42) – World's Columbian Exhibition. Type 10. Should be <b>R</b> not <b>RR</b> .                                     |  |
| 1896 | <b>Randers</b> (p64) – Industrial Exhibition. Should be <b>U</b> not <b>RR.</b> Also seen as panes of 4.                             |  |