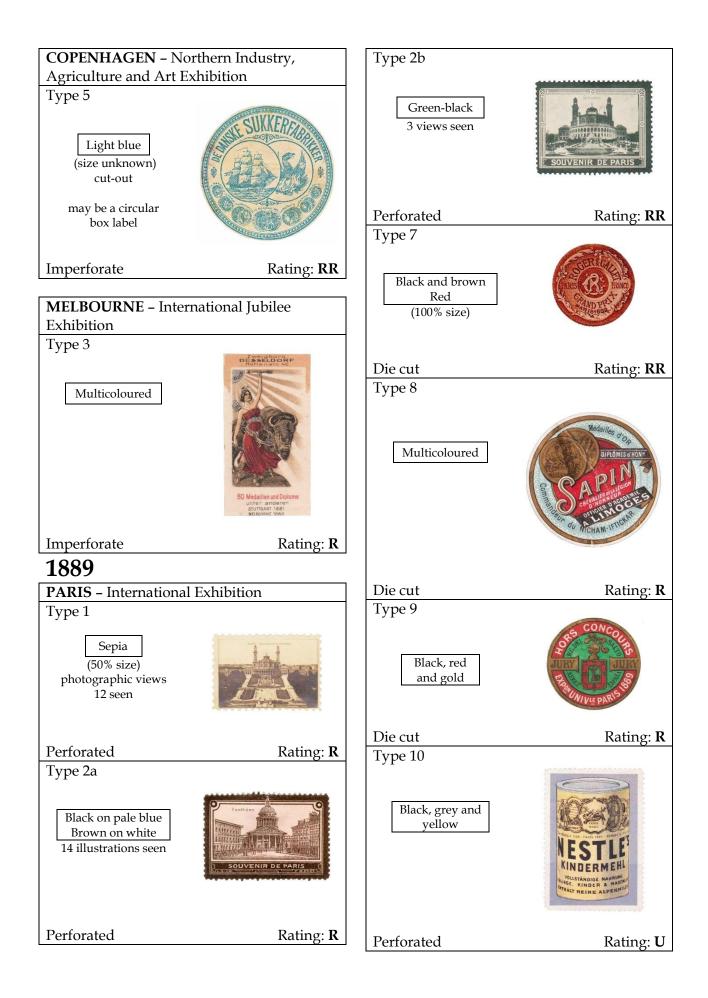

## **CORRECTIONS** to the Consolidated Edition

The corrections are for varying reasons: incorrect attribution: wrong date; additional states or clarifications.

| 1889 | <b>Paris</b> (p34) – International Exhibition. Type 1.<br>Incorrect illustration. Should be sepia photographs. 12<br>different seen. |  |
|------|--------------------------------------------------------------------------------------------------------------------------------------|--|
|      | <b>Paris</b> (p34) – International Exhibition. Type 2.<br>Illustration is incorrectly shown as Type 1.                               |  |
| 1893 | <b>Chicago</b> (p42) – World's Columbian Exhibition. Type 10. Should be <b>R</b> not <b>RR</b> .                                     |  |
| 1896 | <b>Randers</b> (p64) – Industrial Exhibition. Should be <b>U</b> not <b>RR.</b> Also seen as panes of 4.                             |  |