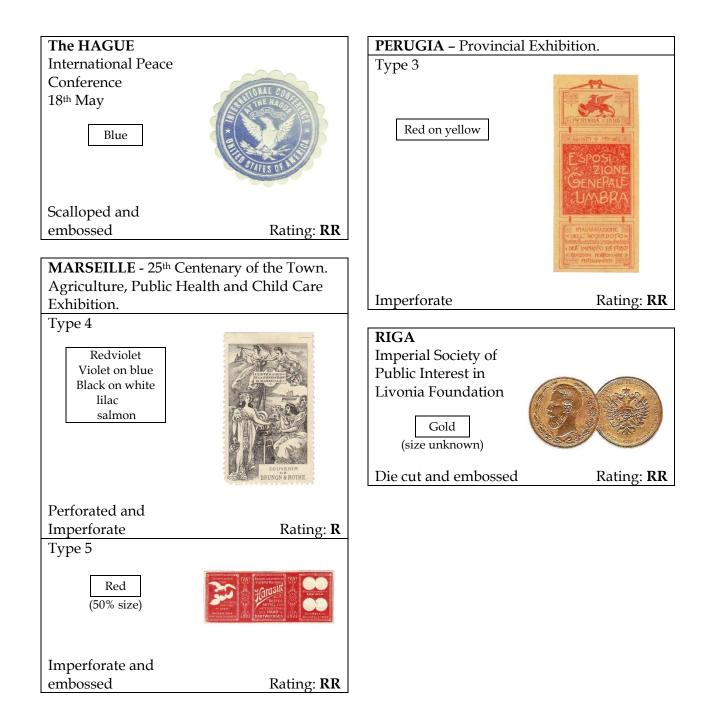

As before, the poster stamps shown promote events and dated commemorations. Anniversaries or foundation dates of businesses and associations which are increasingly found in the teens are typically not shown. Cut-outs are included where known as they are often found in collections of poster stamps and deserve mention. The images shown are again approximately 75% of actual size unless otherwise indicated.

The colours listed for each of the entries are likely not complete. Colours have become difficult to catalogue as there are so many variations of a colour. As an example, one collector's red may be another's carmine or if faded, rose. The list of colours is not intended to be complete.

This addendum also includes scarcity ratings as in the previous volumes. In short: C= common, U= uncommon, S= scarce, R= rare and RR= very rare.

I would like to acknowledge a few individuals whose efforts contributed to this work: Tom Minor, Ray Petersen, Nick Follansbee and the late Charles Kiddle who had continually forwarded images of new discoveries.