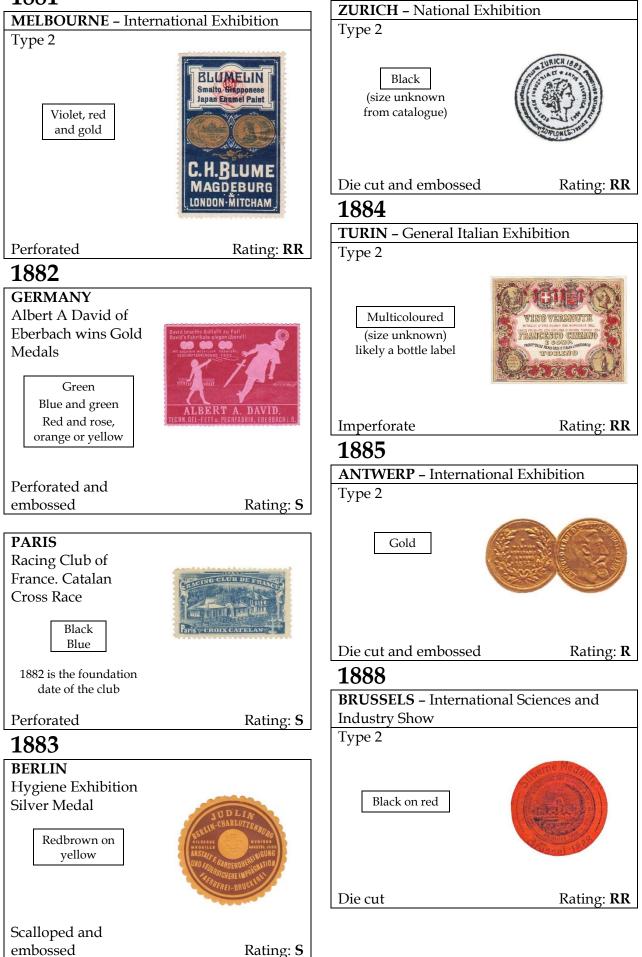

As before, the poster stamps shown promote events and dated commemorations. Anniversaries or foundation dates of businesses and associations which are increasingly found in the teens are typically not shown. Cut-outs are included where known as they are often found in collections of poster stamps and deserve mention. The images shown are again approximately 75% of actual size unless otherwise indicated.

This addendum also includes scarcity ratings as in the previous volumes. In short: C= common, U= uncommon, S= scarce, R= rare and RR= very rare.

I would like to acknowledge a few individuals whose efforts contributed to this work: Tom Minor, Ray Petersen, Nick Follansbee and the late Charles Kiddle who had continually forwarded images of new discoveries.